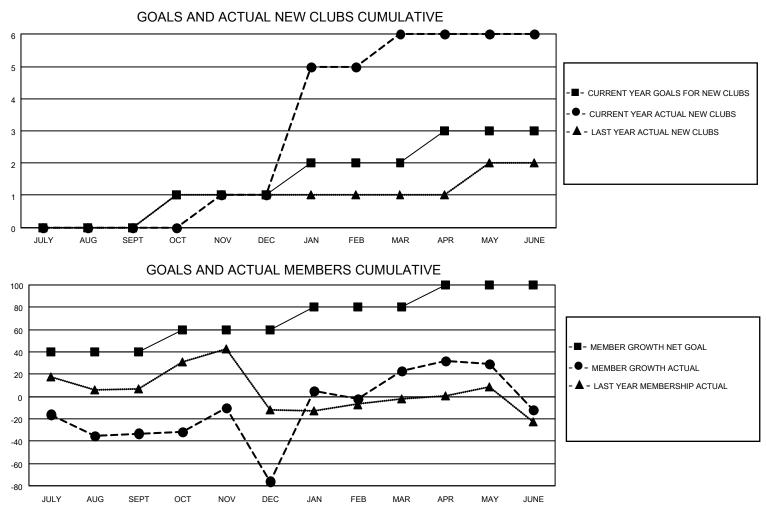

## LOCATION ROMANIA

District 124

Results as of: 6/30/2023

| Clubs                 |               |           |               | Members               |                        |                         |                                                    |
|-----------------------|---------------|-----------|---------------|-----------------------|------------------------|-------------------------|----------------------------------------------------|
| RESULTS FOR 2022-2023 |               |           |               | RESULTS FOR 2022-2023 |                        |                         |                                                    |
| QUARTER               | NEW CLUB GOAL | NEW CLUBS | DROPPED CLUBS | QUARTER               | BER GROWTH NET<br>GOAL | MEMBER GROWTH<br>ACTUAL | DROPPED<br>MEMBERS ACTUAL<br>(including transfers) |
| JULY/AUG/SEPT         | 0             | 0         | 0             | JULY/AUG/SEPT         | 40                     | 31                      | 49                                                 |
| OCT/NOV/DEC           | 1             | 1         | 2             | OCT/NOV/DEC           | 20                     | 55                      | 98                                                 |
| JAN/FEB/MAR           | 1             | 5         | 1             | JAN/FEB/MAR           | 20                     | 125                     | 23                                                 |
| APR/MAY/JUNE          | 1             | 0         | 0             | APR/MAY/JUNE          | 20                     | 61                      | 81                                                 |